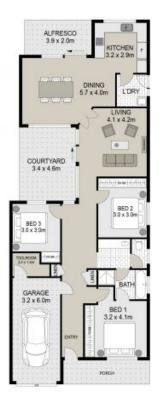

### 3 Yarran Court, Wattle Grove

REAL EQUITY

Scale in metres, Indicative only, Dimensions are approximate. All information contained herein is gathered from sources we believe to be reliable. However we cannot guarantee its accuracy and interested persons should rely on their own enquiries.

Plans shown are only indicative of layout. Dimensions are approximate.