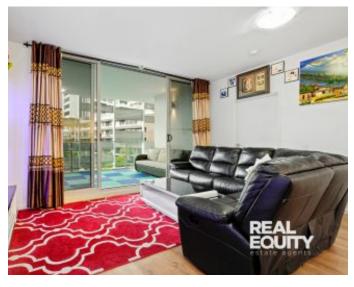

## A Few Inviting Features:

- Open-plan living/dining filled with natural light
- Large balcony, access from living & bedrooms
- Modern kitchen with stylish stone bench tops