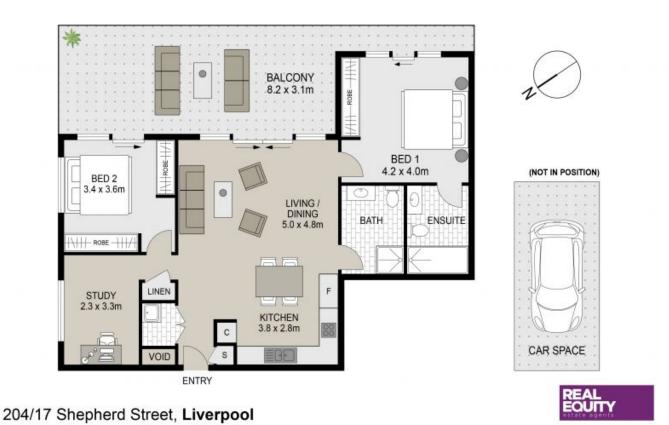

## \$550,000

Contact: Hambi Lati

Type: Apartment Sold Date: 22/03/2024 https://www.realequity.com.au

Plans shown are only indicative of layout. Dimensions are approximate.

Scale in metres. Indicative only. Dimensions are approximate. All information contained herein is gathered from sources we believe to be reliable. However we cannot guarantee its accuracy and interested persons should rely on their own enquiries.