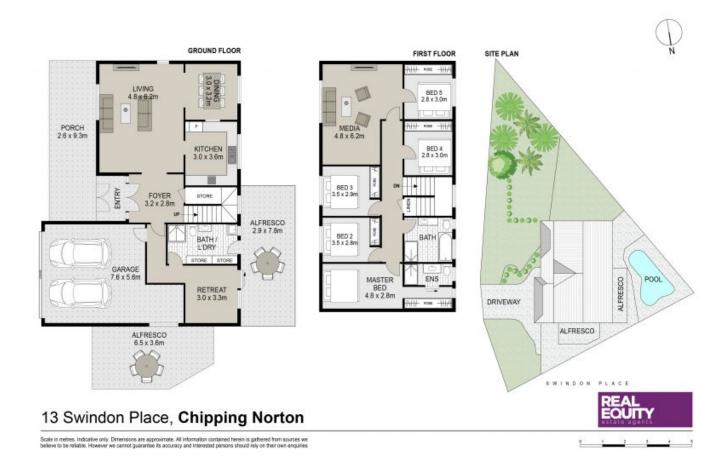

## 5 BED

3 BATH

## \$1,510,000

Contact: Joshua Prestia

Type: House
Sold Date: 06/03/2024
Land: 708.1m2
https://www.realequity.com.au

Plans shown are only indicative of layout. Dimensions are approximate.