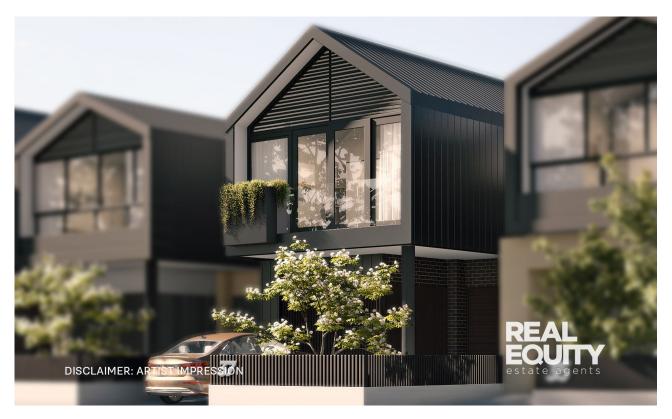

## Chipping Norton, NSW 2/35-37 Bangalla Avenue

Introducing the epitome of luxurious and exclusive living, where impeccable design reflects a refined taste. Presenting this thoughtfully designed freestanding terrace, offering a great use of space which is perfectly coupled with a high attention to detail that captivates with a sleek, unique aesthetic and stylish neutral colour palette. A high-end construction defined by an impressive cantilever design, white exposed brick, and high ceilings. Natural super white marble throughout, options of fireplaces, raked ceilings, sky windows, and an easy transition from indoor to outdoor living.