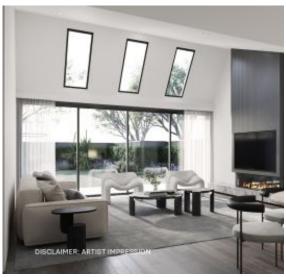

## Chipping Norton, NSW 2/35-37 Bangalla Avenue

Introducing the epitome of luxurious and exclusive living, where impeccable design reflects a refined taste. Presenting this thoughtfully designed freestanding terrace, offering a great use of space which is perfectly coupled with a high attention to detail that captivates with a sleek, unique aesthetic and stylish neutral colour palette. A high-end construction defined by an impressive cantilever design, white exposed brick, and high ceilings. Natural super white marble throughout, options of fireplaces, raked ceilings, sky windows, and an easy transition from indoor to outdoor living.