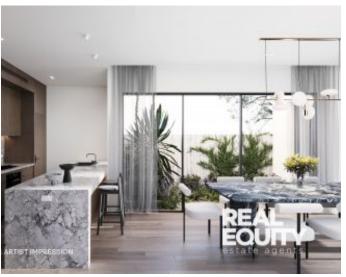

## Chipping Norton, NSW 2/35-37 Bangalla Avenue

Introducing the epitome of luxurious and exclusive living, where impeccable design reflects a refined taste. Presenting this thoughtfully designed freestanding terrace, offering a great use of space which is perfectly coupled with a high attention to detail that captivates with a sleek, unique aesthetic and stylish neutral colour palette. A high-end construction defined by an impressive cantilever design, white exposed brick, and high ceilings. Natural super white marble throughout, options of fireplaces, raked ceilings, sky windows, and an easy transition from indoor to outdoor living.