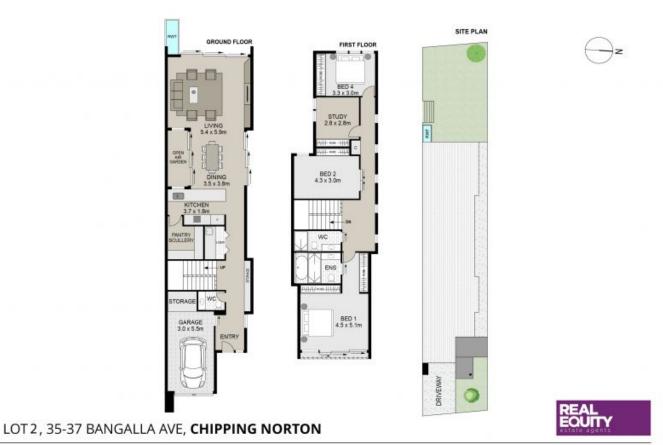

## Chipping Norton, NSW 2/35-37 Bangalla Avenue

Introducing the epitome of luxurious and exclusive living, where impeccable design reflects a refined taste. Presenting this thoughtfully designed freestanding terrace, offering a great use of space which is perfectly coupled with a high attention to detail that captivates with a sleek, unique aesthetic and stylish neutral colour palette. A high-end construction defined by an impressive cantilever design, white exposed brick, and high ceilings. Natural super white marble throughout, options of fireplaces, raked ceilings, sky windows, and an easy transition from indoor to outdoor living.









## \$1,325,000

Contact: Joshua Prestia

02 9755 4222

0404 252 695

Type: Semi Detached Sold Date: 15/01/2024 https://www.realequity.com.au



Scale in metres, indicative only. Dimensions are approximate. All information contained herein is gathered from sources we believe to be reliable. However we cannot quarantee its accuracy and interested persons should rely on their own enquiries

Plans shown are only indicative of layout. Dimensions are approximate.