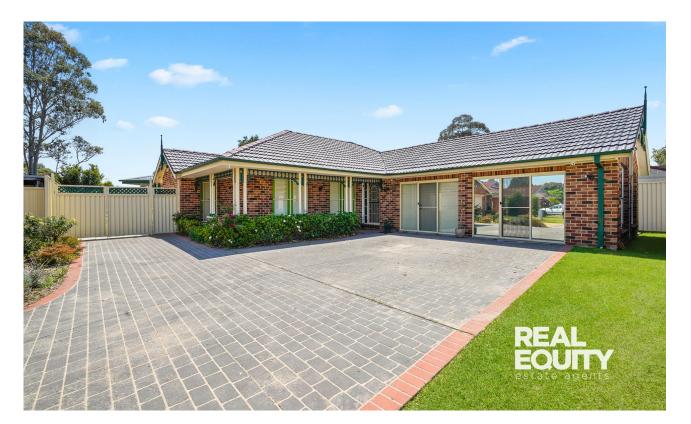

## Wattle Grove, NSW 50 Daintree Drive

Enjoy ample space for the whole family, with 4 spacious bedrooms. Situated near local schools, shops and transportation. The heart of the home features a spacious kitchen, equipped with a convenient walk-in pantry, gas cooking and a dishwasher.

## Key Features:

- Large living/family room upon entry
- 4 Generous bedrooms with built-ins
- Main bedroom offers a walk-in and an ensuite
- Bright and airy rumpus room
- 3-Way bathroom with a separate bathtub