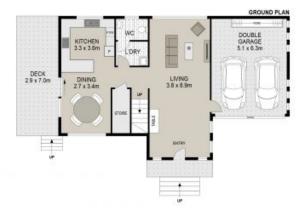

## 1 Newham Place, Chipping Norton

Scale in matries, Indicative only. Dimensions are approximate. All information contained herein is gathered from sources we believe to be reliable. However we carrect guarantee its accuracy and interested persons about

Plans shown are only indicative of layout. Dimensions are approximate.