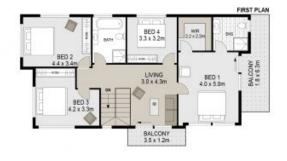

## 1 Newham Place, Chipping Norton

Scale in matries, Indicative only. Dimensions are approximate. All information contained herein is gathered from sources we believe to be reliable. However we carrect guarantee its accuracy and interested persons about

Plans shown are only indicative of layout. Dimensions are approximate.