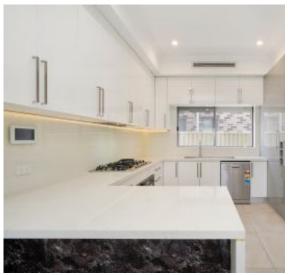

#### A Few Inviting Features:

- Foyer & spacious living room upon entry
- Sun-filled combined kitchen & dining room
- Modern kitchen with stylish stone benches