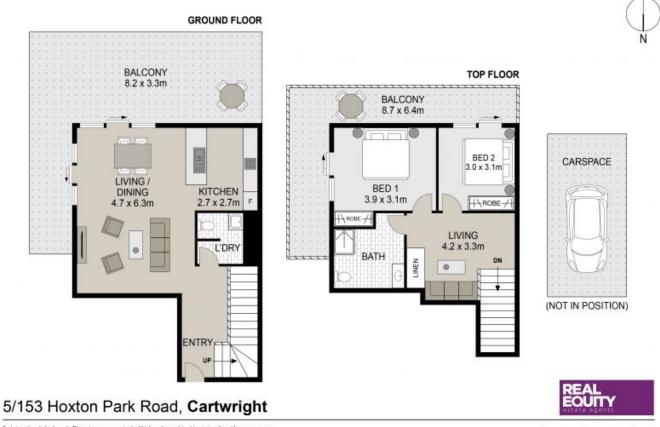

Scale in metres. Indicative only, Dimensions are approximate. All information contained herein is gathered from sources we believe to be reliable. However we cannot guarantee its accuracy and interested persons should rely on their own enquiries.

Plans shown are only indicative of layout. Dimensions are approximate.

Cartwright, NSW 5/153 Hoxton Park Road