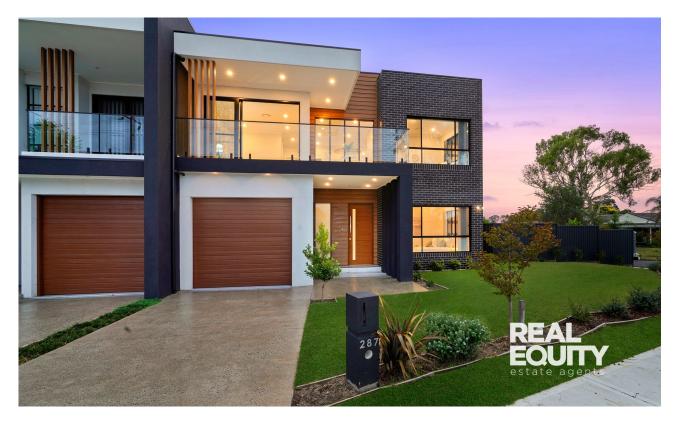

## Chipping Norton, NSW 287 Epsom Road

Characterised by its gourmet kitchen complete with two sets of bi-fold doors that seamlessly extend to the homey entertainers alfresco, and a spacious open-plan living area that features high ceilings and oversized windows creating a bright and airy ambience throughout. Ideally suited for a family looking to live a lifestyle that effortlessly combines style, functionality, and comfort.

With a meticulous design and an unwavering attention to detail, this property boasts luxurious and high-quality finishes that perfectly complement its contemporary and sleek composition.

3 BATH

## \$1,302,000

Contact: Joshua Prestia

Type: Semi Detached
Sold Date: 13/03/2024
Land: 354.1m2
https://www.realequity.com.au