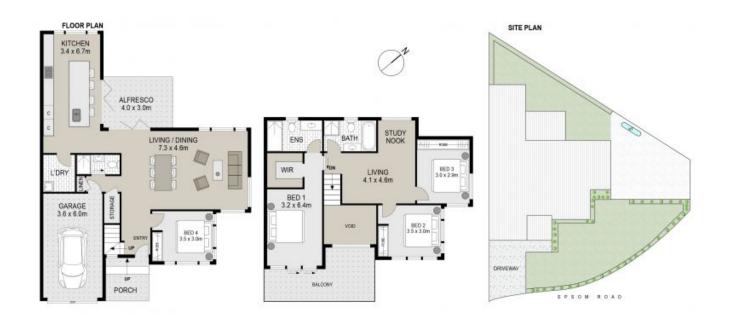

## 287 Epsom Road, Chipping Norton

REAL EQUITY

Scale in metres, Indicative only, Dimensions are approximate. All information contained herein is gathered from sources we believe to be reliable. However we cannot guarantee its accuracy and interested persons should rely on their own enquiries.

Plans shown are only indicative of layout. Dimensions are approximate.