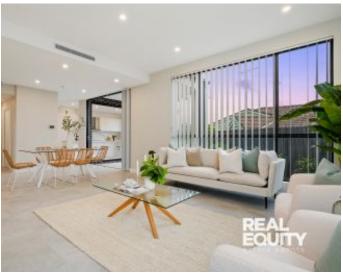

## Chipping Norton, NSW 287 Epsom Road

Characterised by its gourmet kitchen complete with two sets of bi-fold doors that seamlessly extend to the homey entertainers alfresco, and a spacious open-plan living area that features high ceilings and oversized windows creating a bright and airy ambience throughout. Ideally suited for a family looking to live a lifestyle that effortlessly combines style, functionality, and comfort.

With a meticulous design and an unwavering attention to detail, this property boasts luxurious and high-quality finishes that perfectly complement its contemporary and sleek composition.

3 BATH