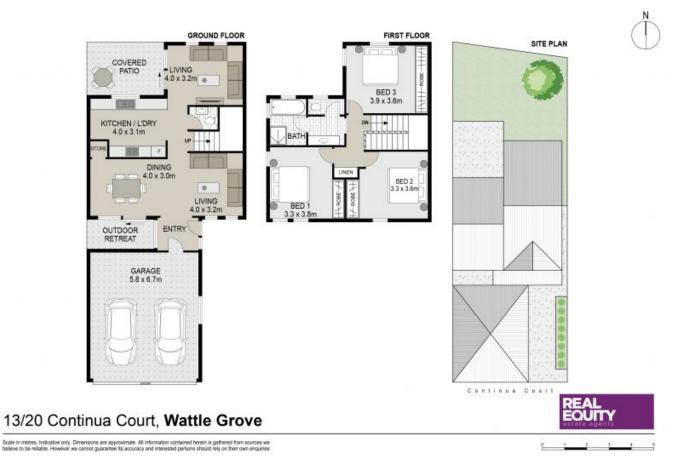

Plans shown are only indicative of layout. Dimensions are approximate.

Wattle Grove, NSW 13/20 Continua Court