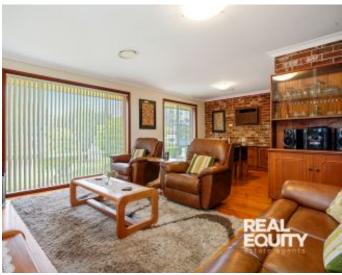

## A Few Inviting Features:

- Spacious open-plan living & dining area
- Lovely kitchen with 20mm stone bench
- Ample storage, stainless steel appliances