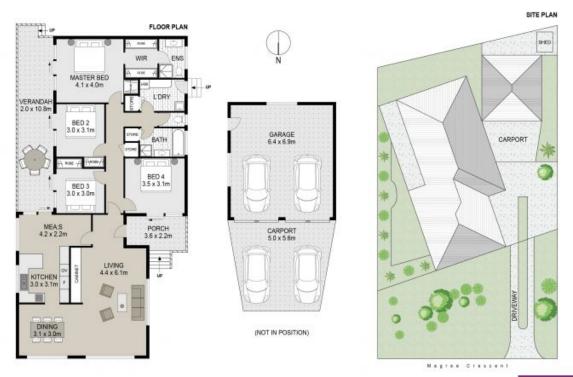

## 18 Magree Crescent, Chipping Norton

REAL EQUITY

Scale in metres, Indicative only. Dimensions are approximate. All information contained herein is gathered from sources we believe to be reliable. However we cannot guarantee its accuracy and interested persons should rely on their own enquires

Plans shown are only indicative of layout. Dimensions are approximate.