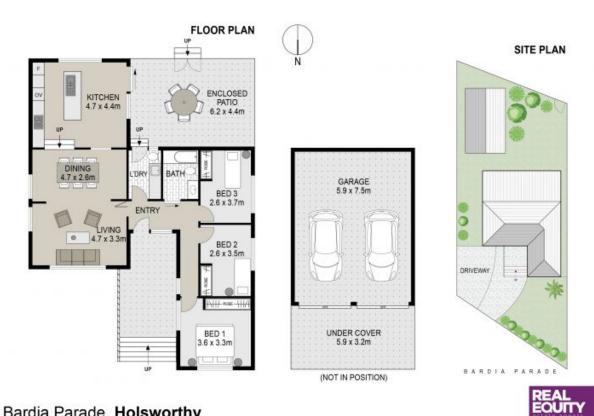

## 143 Bardia Parade, Holsworthy

Scale in metres. Indicative only, Dimensions are approximate. All information contained herein is gathered from sources we believe to be reliable. However we cannot guarantee its accuracy and interested persons should rely on their own enquiries.

Plans shown are only indicative of layout. Dimensions are approximate.