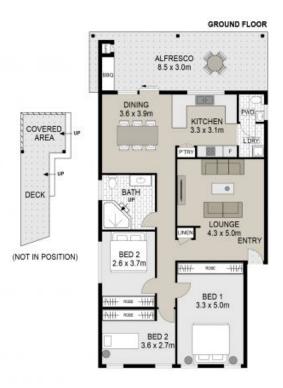

### 149 Alfred Road, Chipping Norton

Scale in metres. Indicative only, Dimensions are approximate. All information contained herein is gathered from sources we believe to be reliable. However we cannot guarantee its accuracy and interested persons should rely on their own enquiries.

Plans shown are only indicative of layout. Dimensions are approximate.