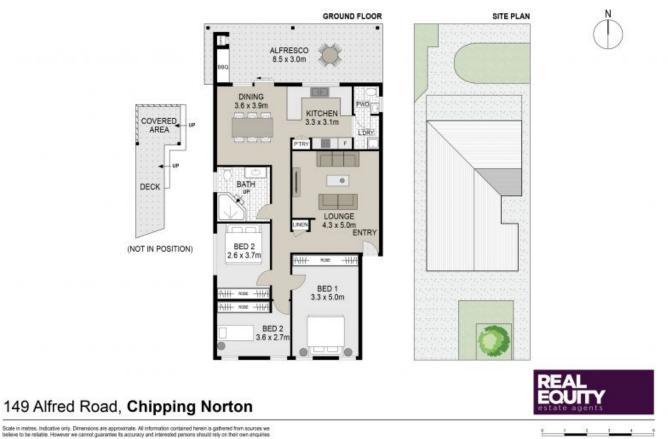

Plans shown are only indicative of layout. Dimensions are approximate.

Chipping Norton, NSW 149 Alfred Road