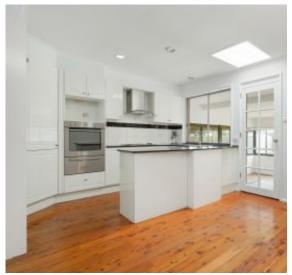

## Key Features:

- Sun filled living, combined lounge and dining
- 3-Bedrooms with built-ins, 1-Bedroom without
- Modern kitchen with ample cupboard space
- Main bathroom with 2-in-1 bath and shower
- Sunroom overlooking the backyard