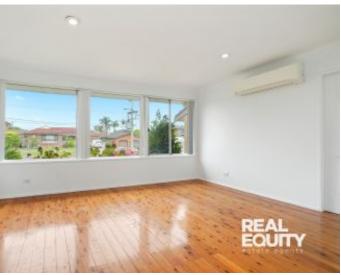

## Key Features:

- Sun filled living, combined lounge and dining
- 3-Bedrooms with built-ins, 1-Bedroom without
- Modern kitchen with ample cupboard space
- Main bathroom with 2-in-1 bath and shower
- Sunroom overlooking the backyard