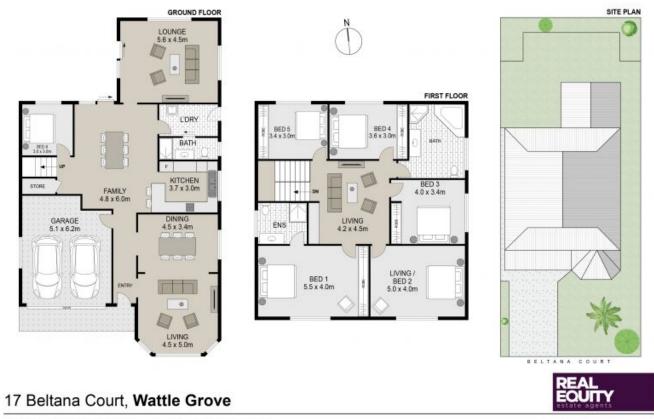

 https://www.realequity.com.au

Scale in metres. Indicative only, Dimensions are approximate. All information contained herein is gathered from sources we believe to be reliable. However we cannot guarantee its accuracy and interested persons should rely on their own enquiries.

Plans shown are only indicative of layout. Dimensions are approximate.

Wattle Grove, NSW 17 Beltana Court