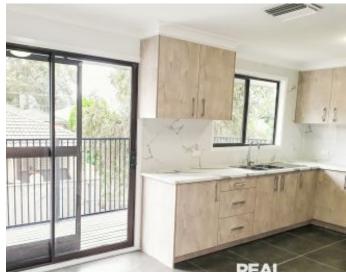

## Key Features:

- Large light-filled foyer entrance
- 4 Good-sized bedrooms with built-in wardrobes
- 2 Well-presented bathrooms
- 2 Bright living areas with polished timber floors/tiles
- Renovated kitchen