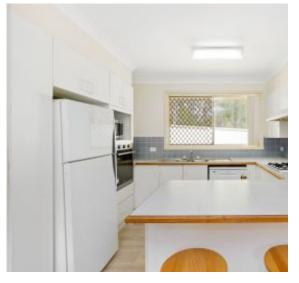

## Key Features:

- Upstairs lounge room upon entry, overlooking the family room
- Open-plan dining room, kitchen with ample cupboard space and a dishwasher
- Main bedroom boasts a walk-in and ensuite plus 3-bedrooms with built-ins