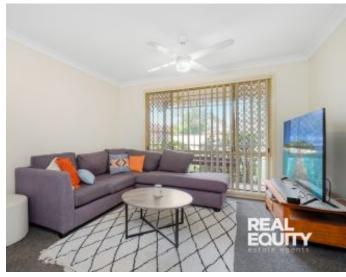

## Key Features:

- Upstairs lounge room upon entry, overlooking the family room
- Open-plan dining room, kitchen with ample cupboard space and a dishwasher
- Main bedroom boasts a walk-in and ensuite plus 3-bedrooms with built-ins