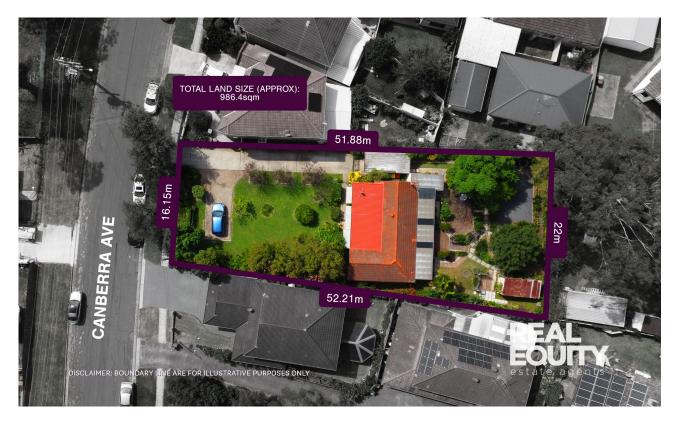

## Casula, NSW 22 Canberra Avenue

This lovely home has been well-maintained by the same owners for almost 40 years, boasting interiors filled with natural light and a bright and airy atmosphere throughout. Sitting on a large 986.4sqm block, it offers a superb opportunity for possible knock down and rebuild, subdivision, or development of townhouses or childcare s.t.c.a.

## \$1,201,500 Contact:

Type:

Land:

Hambi Lati 02 9755 4222 0402 469 556 Anton Livaja 02 9755 4222 0456 418 619 House Sold Date: 06/04/2024 986.4m2 https://www.realequity.com.au