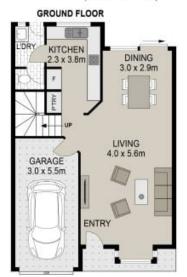

## 6/197 Epsom Road, Chipping Norton

Scale in metres, Indicative only. Dimensions are approximate. All information contained tensin is gathered from sources we believe to be reliable. However we cannot guarantee its accuracy and interested persons should rely on their own enquiries.

Plans shown are only indicative of layout. Dimensions are approximate.