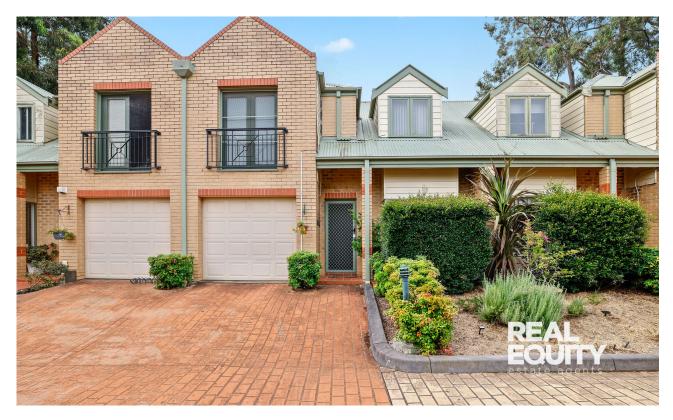

# Chipping Norton, NSW 6/197 Epsom Road

Presenting this meticulously maintained home, characterised by its free-flowing floorplan that seamlessly blends functionality with elegance. Bathed in natural light, its bright and airy interiors perfectly compliment its stunning high-pitched ceilings that create an inviting ambiance where every room exudes charm and warmth. Perfectly suited for first home buyers, downsizers, or investors looking to add to their growing portfolio.

#### A Few Inviting Features:

- Spacious open-plan living & dining on entry
- Well-maintained kitchen with electric cooking

#### \$845,000

Contact: Joshua Prestia

Type: Townhouse
Sold Date: 19/04/2024
https://www.realequity.com.au