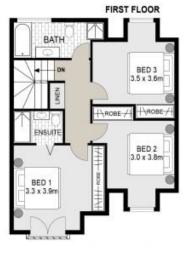

## 6/197 Epsom Road, Chipping Norton

Scale in metres, Indicative only. Dimensions are approximate. All information contained tensin is gathered from sources we believe to be reliable. However we cannot guarantee its accuracy and interested persons should rely on their own enquiries.

Plans shown are only indicative of layout. Dimensions are approximate.