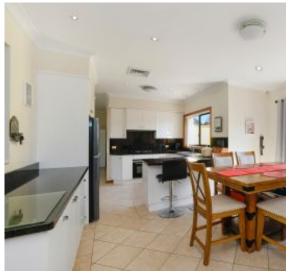

## Key Features:

- Lovely entrance opening to free flowing lounge area
- Kitchen with gas cooking and granite bench
- Spacious lounge leading to separate dining
- 3 large bedrooms all with mirrored built ins