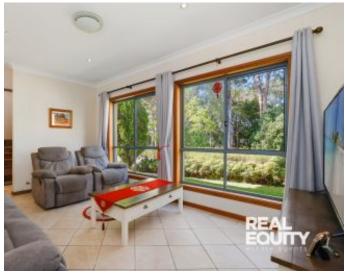

## Key Features:

- Lovely entrance opening to free flowing lounge area
- Kitchen with gas cooking and granite bench
- Spacious lounge leading to separate dining
- 3 large bedrooms all with mirrored built ins