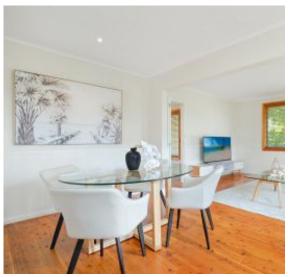

## A Few Inviting Features:

- Spacious open-plan living & dining on entry
- Huge kitchen with stainless steel appliances
- Large island with stylish stone bench tops
- Breakfast bar, gas cooking, ample storage
- 3 good-sized bedrooms, all with built-in robes