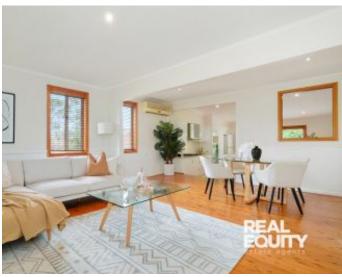

## A Few Inviting Features:

- Spacious open-plan living & dining on entry
- Huge kitchen with stainless steel appliances
- Large island with stylish stone bench tops
- Breakfast bar, gas cooking, ample storage
- 3 good-sized bedrooms, all with built-in robes