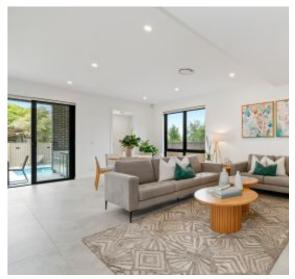

## A Few Inviting Features:

- Wide entrance hallway with full-height ceilings
- Custom Two-tone kitchen with impressive island
- Open-plan living and dining leading to alfresco
- 4 great size bedrooms, two with en suites
- Master with custom walk-in, ensuite & balcony