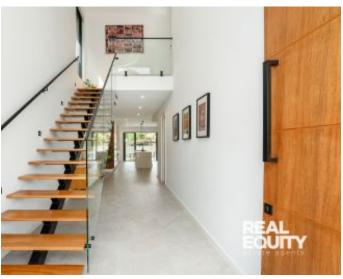

## A Few Inviting Features:

- Wide entrance hallway with full-height ceilings
- Custom Two-tone kitchen with impressive island
- Open-plan living and dining leading to alfresco
- 4 great size bedrooms, two with en suites
- Master with custom walk-in, ensuite & balcony