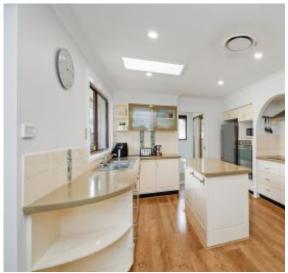

## Key Features:

- Spacious living room & separate dining
- Gourmet kitchen, stainless steel appliances
- Additional meal area off the kitchen
- 4 good size bedrooms, 2 with built ins
- Master room, walk in robe & ensuite