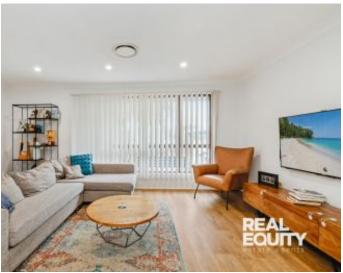

## Key Features:

- Spacious living room & separate dining
- Gourmet kitchen, stainless steel appliances
- Additional meal area off the kitchen
- 4 good size bedrooms, 2 with built ins
- Master room, walk in robe & ensuite