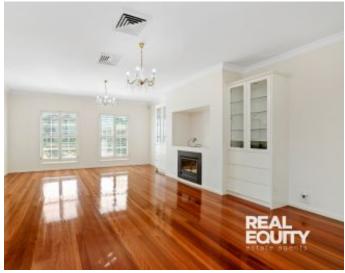

Key Features:

- Large formal lounge upon entry, with high ceilings and bright and airy atmosphere

- Beautifully polished floorboards throughout, and CCTV

- Contemporary large kitchen with ample storage space and modern appliances