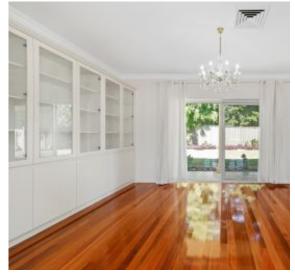

Key Features:

- Large formal lounge upon entry, with high ceilings and bright and airy atmosphere

- Beautifully polished floorboards throughout, and CCTV

- Contemporary large kitchen with ample storage space and modern appliances