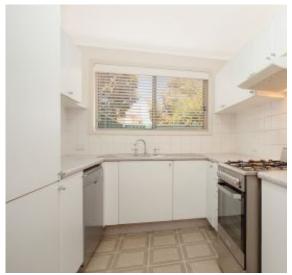

## Key Features:

- Open plan living and combined dining
- Spacious kitchen with plenty of cupboards
- 3 great size bedrooms with built in robes
- Master bedroom with built in robe & ensuite
- Ducted air-conditioning throughout
- Spacious outdoor area