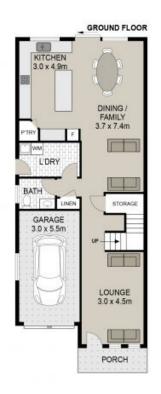

## 2/256 Epsom Road, Chipping Norton

Scale in metres. Indicative only, Dimensions are approximate. All information contained herein is gathered from sources we believe to be reliable. However we cannot guarantee its accuracy and interested persons should rely on their own enquiries.

Plans shown are only indicative of layout. Dimensions are approximate.