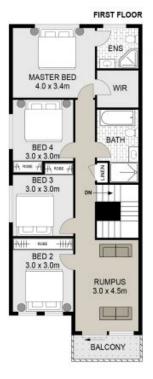

## 2/256 Epsom Road, Chipping Norton

Scale in metres. Indicative only, Dimensions are approximate. All information contained herein is gathered from sources we believe to be reliable. However we cannot guarantee its accuracy and interested persons should rely on their own enquiries.

Plans shown are only indicative of layout. Dimensions are approximate.