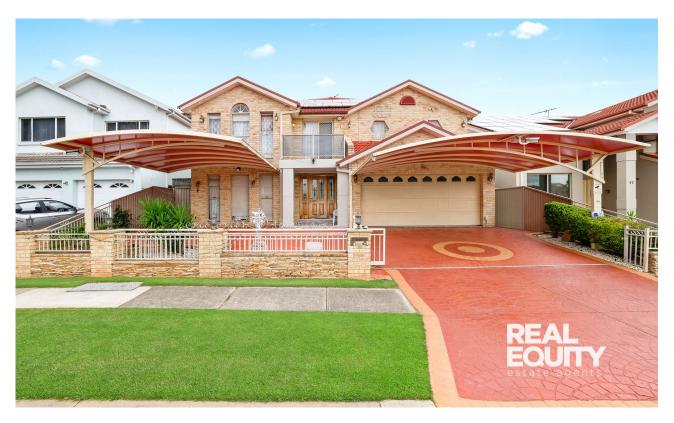

# Chipping Norton, NSW 59 Ascot Drive

This stunning home nestled in the ever-popular lakeside of Chipping Norton truly offers an unparalleled blend of luxury and comfort with its oversized and expansive interiors, highlighted by an elegant 5.2m high ceiling upon entry. The sun-filled interiors perfectly complement the superb entertainer's yard, with a relaxed and comfortable atmosphere inside and out.

### A Few Inviting Features:

- Sun-filled formal living & dining upon entry
- Impressive 5.2-metre ceilings in living room
- Spacious open-plan living, dining & kitchen