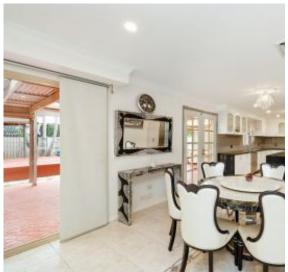

# Chipping Norton, NSW 59 Ascot Drive

This stunning home nestled in the ever-popular lakeside of Chipping Norton truly offers an unparalleled blend of luxury and comfort with its oversized and expansive interiors, highlighted by an elegant 5.2m high ceiling upon entry. The sun-filled interiors perfectly complement the superb entertainer's yard, with a relaxed and comfortable atmosphere inside and out.

### A Few Inviting Features:

- Sun-filled formal living & dining upon entry
- Impressive 5.2-metre ceilings in living room
- Spacious open-plan living, dining & kitchen