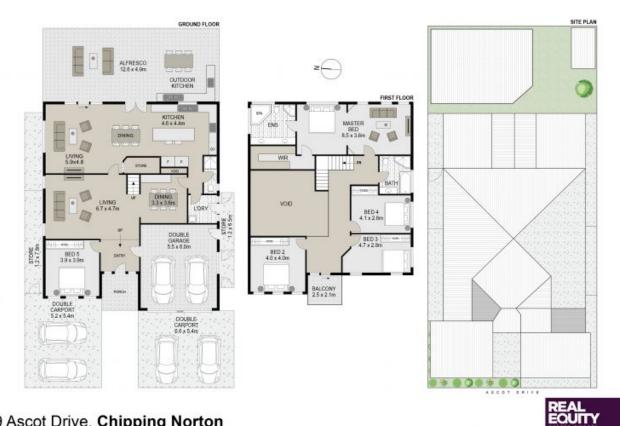

### 59 Ascot Drive, Chipping Norton

Scale in metres, Indicative only, Dimensions are approximate. All information contained herein is gathered from sources we believe to be reliable. However we cannot guarantee its accuracy and interested persons should rely on their own enquiries.

Plans shown are only indicative of layout. Dimensions are approximate.