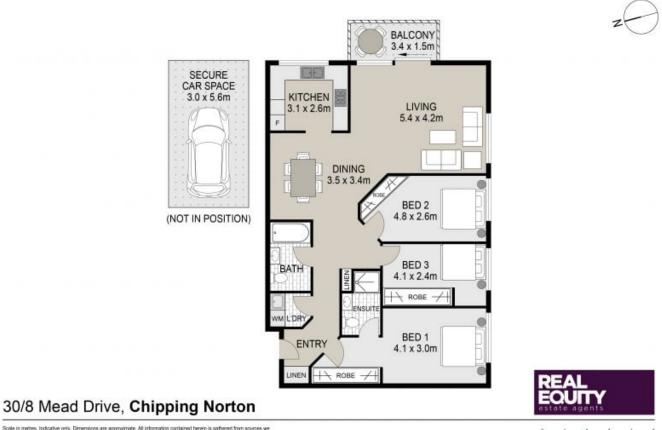

Scale in metres. Indicative only, Dimensions are approximate. All information contained herein is gathered from sources we believe to be reliable. However we cannot guarantee its accuracy and interested persons should rely on their own engulies.

Plans shown are only indicative of layout. Dimensions are approximate.

Chipping Norton, NSW 30/8 Mead Drive