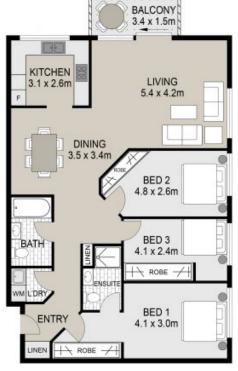

#### A Few Inviting Features:

- Spacious open-plan living & dining area
- Balcony extending from the living room
- Well-maintained kitchen with gas cooking
- 3 good-sized bedrooms, all with built-ins

### 30/8 Mead Drive, Chipping Norton

Scale in metres. Indicative only, Dimensions are approximate. All information contained herein is gathered from sources we believe to be reliable. However we cannot guarantee its accuracy and interested persons should rely on their own enquiries.

Plans shown are only indicative of layout. Dimensions are approximate.