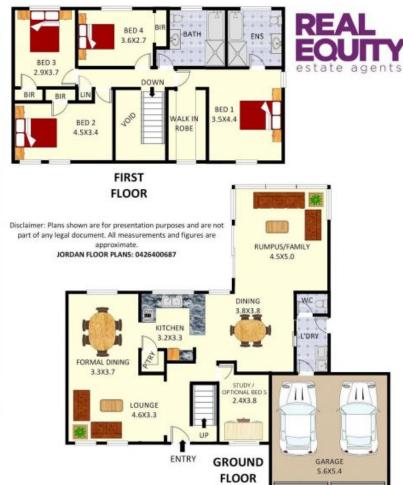

## Chipping Norton, NSW 28 Yachtsman Drive

This excellent residence combines originality with character to provide a superb family home in the heart of Chipping Norton. Offering an inviting floorplan and multiple large & spacious living areas plus the added benefits of a sparkling inground pool, this home presents a prime opportunity for families to enjoy.

## A Few Inviting Features:

- Character facade with well-manicured gardens
- Spacious lounge leading to the formal dining room
- Well maintained kitchen with gas top cooking
- Ample cupboard space, breakfast bar