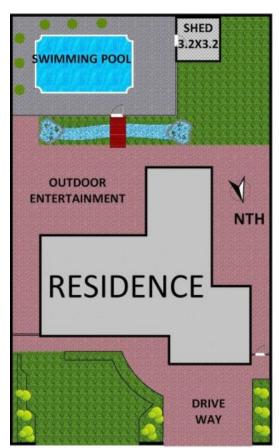

## Chipping Norton, NSW 28 Yachtsman Drive

This excellent residence combines originality with character to provide a superb family home in the heart of Chipping Norton. Offering an inviting floorplan and multiple large & spacious living areas plus the added benefits of a sparkling inground pool, this home presents a prime opportunity for families to enjoy.