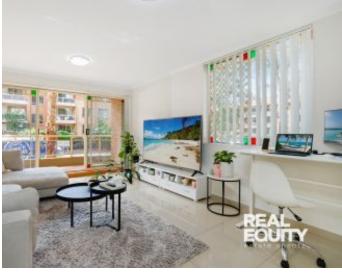

Key Features:

- Neat and tidy presentation
- Great-sized kitchen with ample cupboard space
- Open-style lounge combined with dining area
- 2 good-sized bedrooms, plus built-ins
- Well-presented bathroom with separate toilet
- Situated on the first floor, with a balcony