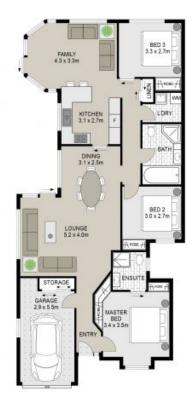

### 17 Claremont Court, Wattle Grove

Scale in metres, Indicative only. Dimensions are approximate. All information contained herein is gathered from sources we believe to be reliable. However we cannot guarantee its accuracy and interested persons should rely on their own enquiries.

Plans shown are only indicative of layout. Dimensions are approximate.