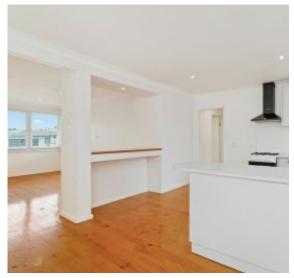

## Key Features:

- Good-sized kitchen with gas cooking
- 3 Comfortable bedrooms with built-ins
- Newly renovated bathroom
- Internal laundry with external access
- Huge corner block with easy access to the backyard