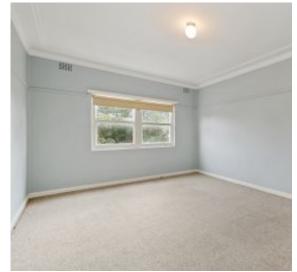

## Key Features:

- 2 Good-sized bedrooms, 1 with a ceiling fan
- Combined lounge and dining room
- Original kitchen with ample storage space
- Bathroom with a separate bath and shower
- Balcony leads to a low maintenance courtyard