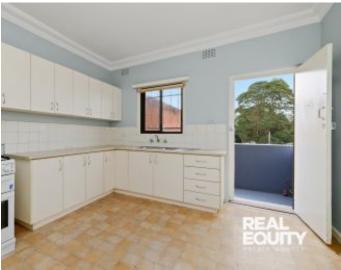

## Key Features:

- 2 Good-sized bedrooms, 1 with a ceiling fan
- Combined lounge and dining room
- Original kitchen with ample storage space
- Bathroom with a separate bath and shower
- Balcony leads to a low maintenance courtyard