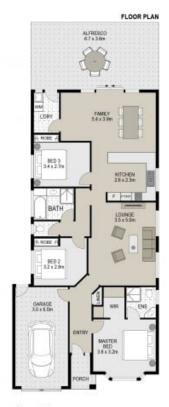

#### 5 Talbot Court, Wattle Grove

Scale in metres, Indicative only, Dimensions are approximate. All information contained herein is gathered from sources we before to be reliable. However we cannot guarantee its accuracy and interested persons should rely on their own engaines.

Plans shown are only indicative of layout. Dimensions are approximate.