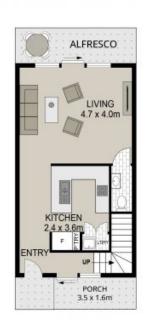

### 11/20-22 Balanada Ave, Chipping Norton

REAL EQUITY

Scale in metres. Indicative only, Dimensions are approximate. All information contained herein is gathered from sources we believe to be reliable. However we cannot guarantee its accuracy and interested persons should rely on their own enquiries.

Plans shown are only indicative of layout. Dimensions are approximate.