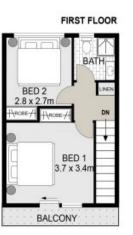

### 11/20-22 Balanada Ave, Chipping Norton

REAL EQUITY

Scale in metres. Indicative only, Dimensions are approximate. All information contained herein is gathered from sources we believe to be reliable. However we cannot guarantee its accuracy and interested persons should rely on their own enquiries.

Plans shown are only indicative of layout. Dimensions are approximate.