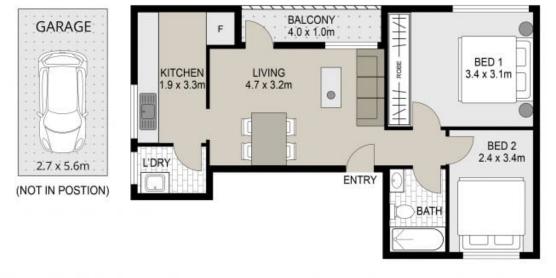

## 22/5 Lachlan Street, Warwick Farm

Scale in métres. Indicative only. Dimensions are approximate. All information contained herein is gathered from sources we believe to be reliable. However we cannot guarantee its accuracy and interested persons should rely on their own engulies.

Plans shown are only indicative of layout. Dimensions are approximate.

Warwick Farm, NSW 22/5 Lachlan Street