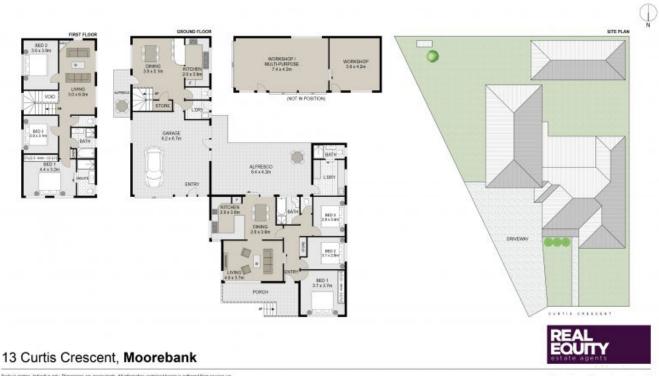

Plans shown are only indicative of layout. Dimensions are approximate.

Moorebank, NSW 13 Curtis Crescent