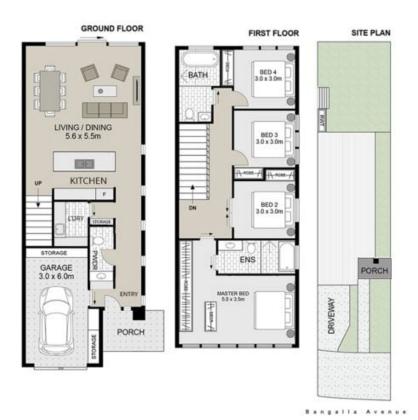

## 43 Bangalla Avenue, Chipping Norton

Scale in metres, indicative only. Dimensions are approximate, All information contained herein is gathered from sources we believe to be reliable. However we cannot quarantee its accuracy and interested persons should rety on their own enquiries

Plans shown are only indicative of layout. Dimensions are approximate.