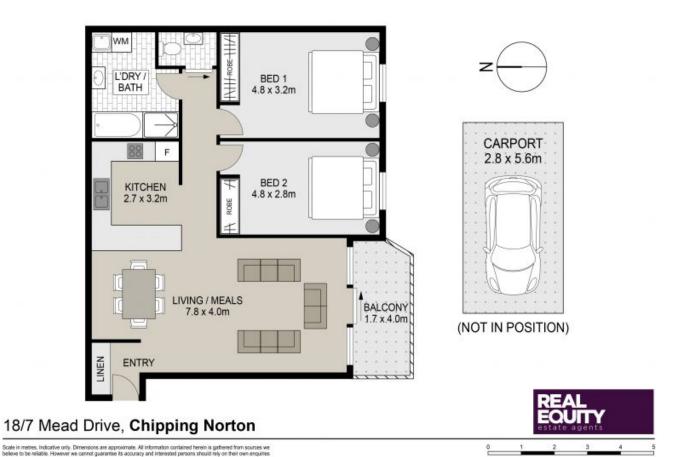

rton, NSW 18/7 Mead Drive

This lovely apartment nestled in the tranquil lakeside of Chipping Norton boasts inviting and spacious living areas that perfectly complement the modern and updated interiors. Positioned on the middle floor of a well-maintained complex, and offering resort-style surroundings this home presents an ideal opportunity for a first home buyer, downsizer or an investor looking to add to their growing portfolio.

## A Few Inviting Features:

- Sun-filled living & dining room upon entry
- Private balcony extending from the living

## BED







## **FOR SALE**

Council Rates: \$331/qtr (approx)
Water Rates: \$937/qtr (approx)
Contact: Joshua Prestia
02 9755 4222

02 9755 4222 0404 252 695 Elle Hipolito 02 9755 4222 0478 933 344

Type: Unit

https://www.realequity.com.au



Plans shown are only indicative of layout. Dimensions are approximate.