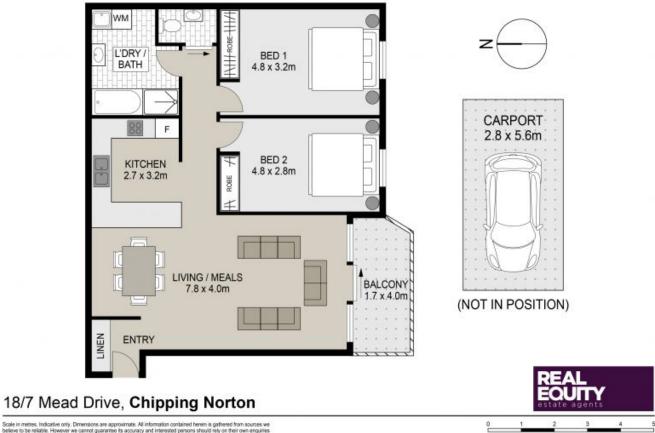

 https://www.realequity.com.au
 041

Scale in metres. Indicative only. Dimensions are approximate. All information contained herein is gathered from sources we believe to be reliable. However we cannot guarantee its accuracy and interested persons should rely on their own enguines.

Plans shown are only indicative of layout. Dimensions are approximate.