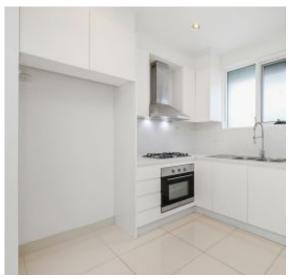

## Key Features:

- Beautifully presented interior
- 2-Bedrooms with built-ins
- Kitchen with ample storage
- Good-sized combined bathroom and laundry
- Ducted air conditioning and downlights
- Pleasant outlook to in-ground pool