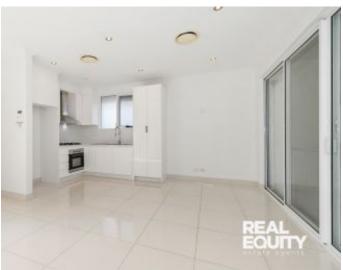

## Key Features:

- Beautifully presented interior
- 2-Bedrooms with built-ins
- Kitchen with ample storage
- Good-sized combined bathroom and laundry
- Ducted air conditioning and downlights
- Pleasant outlook to in-ground pool