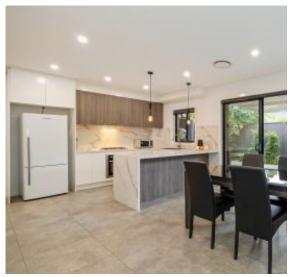

## Holsworthy, NSW 4/11 Sabre Crescent

This stunning home with a tasteful blend of modern and contemporary design offers a free-flowing and versatile floorplan with the added benefit of a great-sized study. With an optional third bedroom and an entertainers alfresco this home is perfectly suited for a couple or young family looking to live a low-maintenance yet elegant lifestyle.

## A Few Inviting Features:

- Free-flowing layout living upon entry
- Spacious combined kitchen & dining
- Contemporary kitchen with gas cooking
- Stylish custom two-tone cabinetry

2 BED **2**BATH

**2** CAR