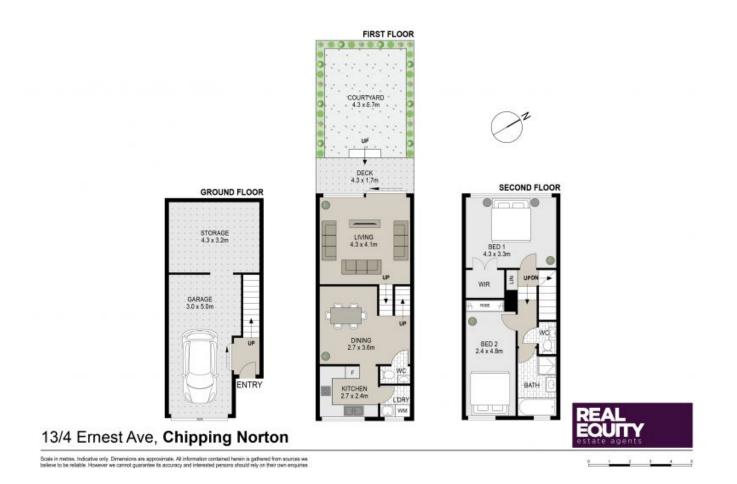

tures:

- Spacious living extending to the alfresco
- Separate dining filled with natural light



## UNDER OFFER

| •••••                         |                      |
|-------------------------------|----------------------|
| Council Rates:                | \$398/qtr (approx)   |
| Water Rates:                  | \$1,000/qtr (approx) |
| Contact:                      | Joshua Prestia       |
|                               | 02 9755 4222         |
|                               | 0404 252 695         |
|                               | Elle Hipolito        |
|                               | 02 9755 4222         |
|                               | 0478 933 344         |
| Туре:                         | Townhouse            |
| https://www.realequity.com.au |                      |



Plans shown are only indicative of layout. Dimensions are approximate.