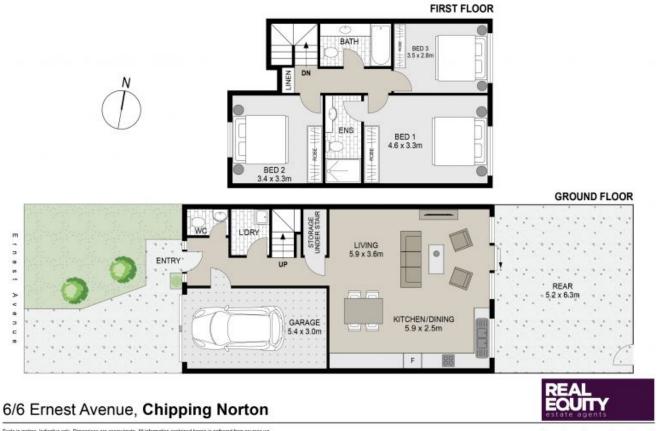

Scale in metres. Indicative only. Dimensions are approximate. All information contained herein is gathered from sources we believe to be reliable. However we cannot guarantee its accuracy and interested persons should rely on their own engulies.

Plans shown are only indicative of layout. Dimensions are approximate.

Chipping Norton, NSW 6/6 Ernest Avenue