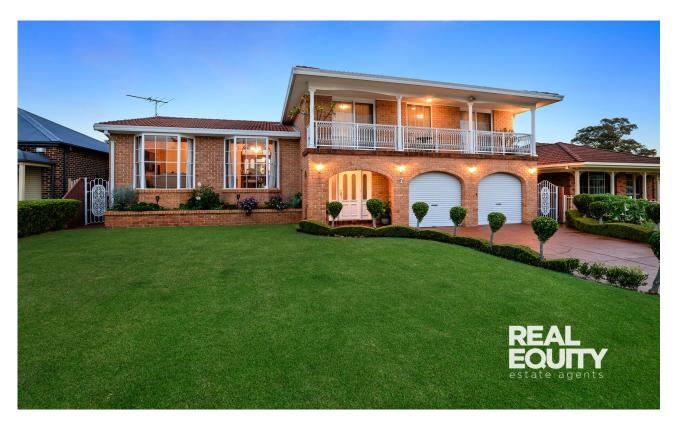

# Chipping Norton, NSW 7 Bent Street

This stunning home nestled in the lakeside of Chipping Norton is defined by its architectural character featuring high-raked ceilings boasting exposed timber beams and rafters, perfectly complemented by exposed brick walls, beautifully capturing its timeless rustic charm. With a split-level layout that offers spacious interiors filled with natural light and a seamless transition from indoor to outdoor living, this home truly promises a lifestyle full of elegance and relaxed sophistication.

### A Few Inviting Features:

- Grand facade & beautifully landscaped gardens