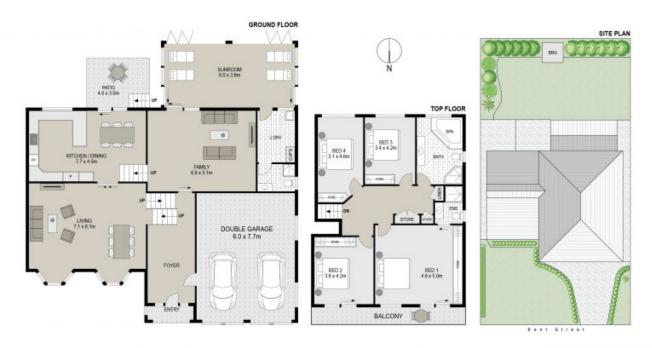

## 7 Bent Street, Chipping Norton

REAL EQUITY estate agents

Scale in metres, indicative only. Dimensions are approximate. All information contained herein is gathered from sources we believe to be reliable. However we carriot guarantee its accuracy and interested persons should rely on their own enquiries

Plans shown are only indicative of layout. Dimensions are approximate.