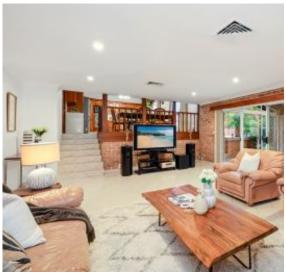

# Chipping Norton, NSW 7 Bent Street

This stunning home nestled in the lakeside of Chipping Norton is defined by its architectural character featuring high-raked ceilings boasting exposed timber beams and rafters, perfectly complemented by exposed brick walls, beautifully capturing its timeless rustic charm. With a split-level layout that offers spacious interiors filled with natural light and a seamless transition from indoor to outdoor living, this home truly promises a lifestyle full of elegance and relaxed sophistication.