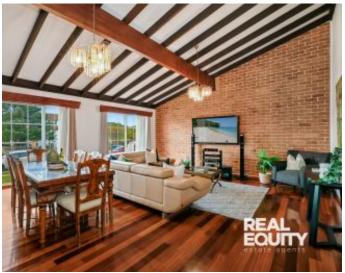

# Chipping Norton, NSW 7 Bent Street

This stunning home nestled in the lakeside of Chipping Norton is defined by its architectural character featuring high-raked ceilings boasting exposed timber beams and rafters, perfectly complemented by exposed brick walls, beautifully capturing its timeless rustic charm. With a split-level layout that offers spacious interiors filled with natural light and a seamless transition from indoor to outdoor living, this home truly promises a lifestyle full of elegance and relaxed sophistication.